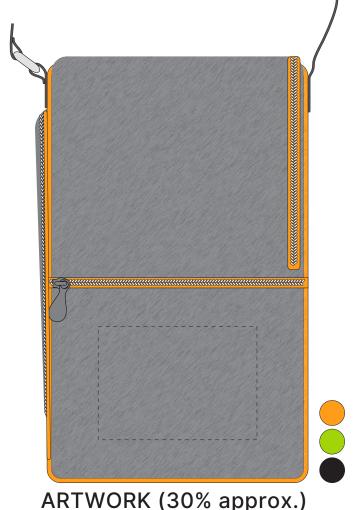

## JOB NO. XXXXXX D551 - Urban Explorer Wine Sling

| Product Colour/s (Please specify product colour/s here) | Product Size<br>370mm H x 230mm W<br>x 100mm D                      | Actual Print Size (Please specify actual print size here) |
|---------------------------------------------------------|---------------------------------------------------------------------|-----------------------------------------------------------|
| Print colour/s (Please specify print colour/s here)     | Print Method  ☐ Digital Transfer Zippered Pocket: 140mm W x 100mm H |                                                           |